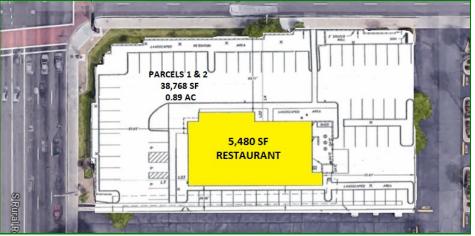

## PRIME RETAIL LOCATION

- 5,480 SF Restaurant
- Nearby ASU has 72,000+ Students
- Excellent Visibility
- Countless National Tenants in the Area
- Signalized Intersection
- Available Immediately

6218 N. Federal Highway Ft. Lauderdale, Fl. 33308